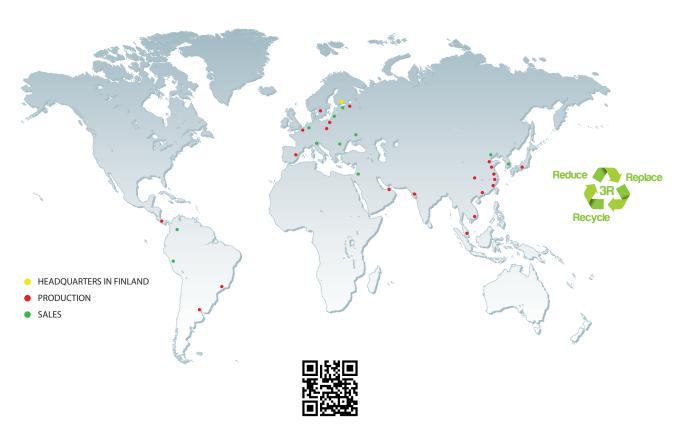

### Your global partner locally

Eltete headquarters are located in Finland. Eltete Group member and partner production sites can also be found in Sweden, Russia, Poland, Lithuania, France, Spain, United Arab Emirates, India, Japan, China, Vietnam, Malaysia, Argentina and Colombia.

#### **Global Partnership is strength!**

Our global know-how and partnership is transformed to strength, new ideas, development and specialisation. Through partnership, a better service can be provided both globally and locally.