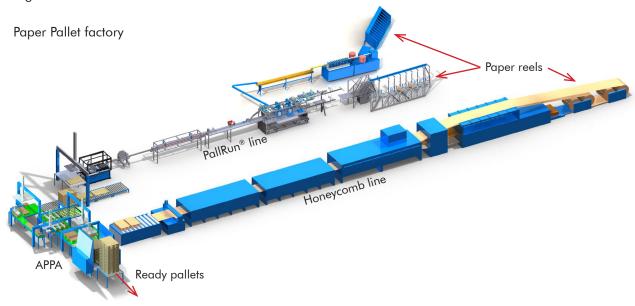

#### **Eltete TPM Ltd Engineering**

Eltete TPM Ltd. Engineering, is the world leader in technology to produce paper based Transport Packaging Materials, including automatic paper pallet production, edgeboard machine, honey comb board production, The Box manufacturing and U-profile machine lines. Furthermore, a range of special machines are designed to complete the main lines (Wrap-Around edgeboard, U-profile slotting/FlexProfile, slitters-rewinders etc.).

The Engineering division is placed in Finland in the company headquarters where modern design tools are used to convert ideas to 3D simulations and prototypes which are tested in Eltete TPM own production facility prior finally launching the technology as a ready product to the market. Many of the production lines are unique in the world; there is no better way to produce pallet runners from paper than Eltete TPM's PRMF PallRun® production line.

#### **Automatic Paper Pallet Assembly, APPA**

For automatic paper pallet manufacturing from ready components in a flexible, reliable and efficient way. One forklift driver is needed and the rest is automatic. PallRun®, Flatboards and suitable top boards are delivered to the system on pallets. APPA takes the components from the pallets and assembles them automatically, allowing one truck load of pallets to be manufactured every hour.

#### Paper Roll => Paper Pallet Technology

For manufacturing paper pallet components starting from paper reels and finally combining them into pallets using the online version of APPA.

Please visit www.eltete.com/engineering for information regarding other production lines.