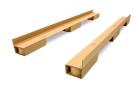

#### **PALLRUN®**

PallRun® is a 100 % recyclable cartonboard pallet foot for replacing wooden or other kinds of palletrunners/pallets, wherever possible. It is a combination of compact cartonboard (U-profiles) and stabilisation elements (cores). The surface of the U-profiles is reinforced by wet strengthened kraftliner giving high protection for humidity. PallRun® needs no treatments like wood.

#### **EDGERUNNER®**

This combination of PallRun® and edgeboard is an excellent, cost-effective alternative for replacing standard pallets. EdgeRunner can be placed directly under a box, shop display or other application. Different height options maximize space use which allows you to load more.