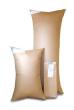

#### **DUNNAGE BAGS**

Dunnage Bags can be used in containers, trailers, trains and ships. The concept of Dunnage Bags is to be a cushion, protect loads against impact, brace the load and prevent movement. Our re-usable valve allows the re-use of the bags. Inflating time is minimum, which makes it possible to save on labour costs. This makes Dunnage Bags a very economical system for securing loads.