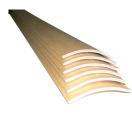

#### **WA - EDGEBOARDS**

WA-edgeboard (wrap around) is especially designed for rolls, round tables and other round or irregular objects. Due to numerous quality and size options, a suitable solution can be found for both heavy duty and very light applications.