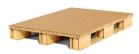

#### APPA® CARTONBOARD PALLETS / PAPERPALL

Our APPA® Carton pallet is assembled using the Eltete PallRun® and different elements as the top layer (edgeboards, flatboards, corrugated board, honeycomb or other similar supporting structure). 4-way and 2-way pallets are available, size/model options are flexible.