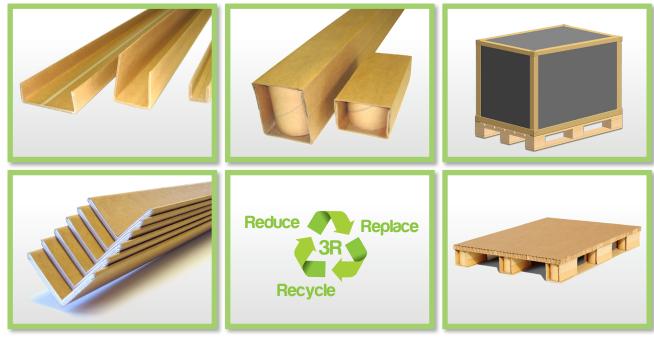

#### **EDGEBOARDS AND PACKAGING PROFILES**

Many traditionally used packaging materials do not give enough protection against hard impacts and even a small scratch can lead to a claim for compensation. Reinforce your packaging and protect your product with edgeboards. They are delivered ready-cut to the correct length and they can be combined with stretch foil, shrink wrap and strapping. The quality, size and strength are chosen individually for each use. Qualities can be chosen from bio-qualities, which are laminated with water-soluble PVA glue, to HS-qualities (heat-sealed) which are suitable for humid conditions. Packaging Profiles have been developed for more demanding conditions.

#### **U-PROFILES AND FLEXPROFILES**

Protective edging that can take more than a knock - the perfect 'shock absorber' for your products! Reinforce your products with a protective U-profile that is both robust and economical! Damage to corners and sides during transport and storage causes extra expenses and problems. U-profiles are compressed using specially selected, plain kraftliner with water-soluble glue. These constituents make the U-profiles 100% recyclable - a prerequisite for today's packaging materials.

#### FRAMEPACK® - Transport Packaging Solutions (TPS)

Strong - flexible - ISPM-15-compliant - 100% recyclable - one material packaging. Innovative Eltete solutions are providing companies worldwide with an optimal compact carton packaging solution. By combining different elements from our range of products, we can provide each customer with exactly the correct packaging for their needs. It can be a frame with a carton pallet or it can be another combination that will satisfy the requirements. Our know-how is based on careful planning and experience over many years.

Eltete TPM slogan 3R, Reduce-Replace-Recycle, is the key to a more environmentally friendly packaging accepted anywhere in the world without restrictions.

Cleantech Finland is a global leader in solving environmental challenges.