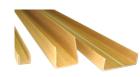

#### **U-PROFILES AND FLEXPROFILES**

Protective edging that can take more than a knock - the perfect 'shock absorber' for your products! Reinforce your products with a protective U-profile that is both robust and economical! Damage to corners and sides during transport and storage causes extra expenses and problems. U-profiles are compressed using specially selected, plain kraftliner with water-soluble glue. These constituents make the U-profiles 100% recyclable - a prerequisite for today's packaging materials.