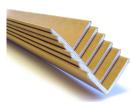

#### **EDGEBOARDS AND PACKAGING PROFILES**

Many traditionally used packaging materials do not give enough protection against hard impacts and even a small scratch can lead to a claim for compensation. Reinforce your packaging and protect your product with edgeboards. They are delivered ready-cut to the correct length and they can be combined with stretch foil, shrink wrap and strapping. The quality, size and strength are chosen individually for each use. Qualities can be chosen from bio-qualities, which are laminated with water-soluble PVA glue, to HS-qualities (heat-sealed) which are suitable for humid conditions. Packaging Profiles have been developed for more demanding conditions.