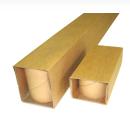

#### **U-PROFILES AND FLEXPROFILES**

Protective edging that can take more than a knock - the perfect 'shock absorber' for your products! Reinforce your products with a protective U-profile that is both robust and economical! Damage to corners and sides during transport and storage causes extra expenses and problems. U-profiles are compressed using specially selected, plain kraftliner with water-soluble glue. These constituents make the U-profiles 100% recyclable - a prerequisite for today's packaging materials.