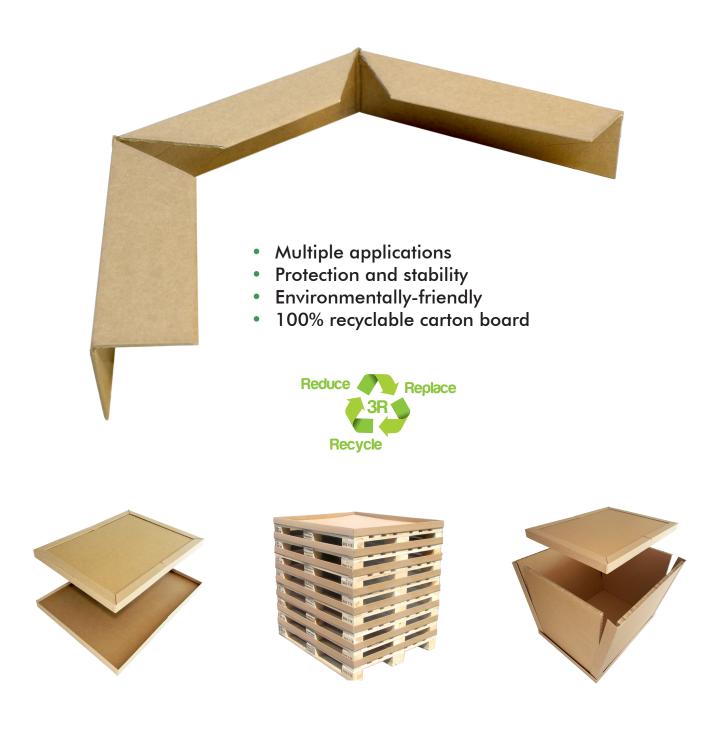

## Flexible and cut according to your needs

ELTETE

Sustainable packaging is your contribution to the environment

FrameCut Profiles can be used in many different ways in all industrial sectors that use transport packaging. Strong and high-guality profiles are cut to the required length using a special production method. Rigorous tolerances and Eltete quality control secure the end result.

#### Lid – Top and Bottom

- Combine with honeycomb board or other material
- Cushion, stability
- Strapping protection

**Fast and easy** handling with **FrameCut Profile!** 

Strength - Strong laminated profiles made strength for your packaging unit.

#### Collar – Top and Bottom

- Stapled directly to a pallet
- Keeps goods together

Add extra strength to

Stacking strength

Security for shipment and

Gives stability

corners

storage

Box

of high-quality raw materials provide extra

**Stability** - Keeps the products together giving stability and security for shipment or storage.

Regulations ISPM-15-compliant FrameCut Profile is accepted anywhere in the world without restrictions.

**Savings** - By reducing packaging material, you will need less space in the warehouse and you can load more. Material, weight and volume reduction are the keys to huge savings.

Environment - Your company CO<sub>2</sub> footprint will be reduced by using 100% -recyclable and single-material carton packaging.