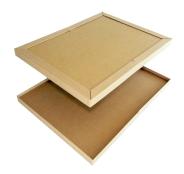

#### Lid – Top and Bottom

- Combine with honeycomb board or other material
- Cushion, stability
- Strapping protection

**Fast and easy** handling with **FrameCut Profile!** 

Strength - Strong laminated profiles made strength for your packaging unit.